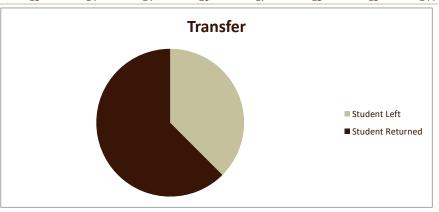

## **Retention of New Entering Student Cohorts**

Fall Entering Terms 2014-2021

| Retention Rates               |                          |                     | Term      |           |           |           |           |           |           |           |           |
|-------------------------------|--------------------------|---------------------|-----------|-----------|-----------|-----------|-----------|-----------|-----------|-----------|-----------|
|                               |                          |                     |           |           |           |           |           |           |           |           | 8-Yr.     |
|                               |                          |                     |           |           |           |           |           |           |           |           | Composite |
| Program                       | Category                 | Result              | Fall 2014 | Fall 2015 | Fall 2016 | Fall 2017 | Fall 2018 | Fall 2019 | Fall 2020 | Fall 2021 | Retention |
| Justice Administration        |                          |                     |           |           |           |           |           |           |           |           |           |
|                               | Traditional              |                     |           |           |           |           |           |           |           |           |           |
|                               |                          | % Students Leaving  | 27.8%     | 20.0%     | 18.2%     | 42.9%     | 0.0%      | 7.7%      | 38.1%     | 36.4%     | 24.8%     |
|                               |                          | % Students Retained | 72.2%     | 80.0%     | 81.8%     | 57.1%     | 100.0%    | 92.3%     | 61.9%     | 63.6%     | 75.2%     |
|                               | Transfer                 |                     |           |           |           |           |           |           |           |           |           |
|                               |                          | % Students Leaving  | 16.7%     | 40.0%     | 33.3%     | 42.9%     | 20.0%     | 25.0%     | 75.0%     | 50.0%     | 34.9%     |
|                               |                          | % Students Retained | 83.3%     | 60.0%     | 66.7%     | 57.1%     | 80.0%     | 75.0%     | 25.0%     | 50.0%     | 65.1%     |
|                               |                          |                     |           |           |           |           |           |           |           |           |           |
|                               |                          |                     | Fall 2014 | Fall 2015 | Fall 2016 | Fall 2017 | Fall 2018 | Fall 2019 | Fall 2020 | Fall 2021 | 8-Yr.     |
| SMSU Overall Traditional Rate |                          | 68.4%               | 68.3%     | 59.9%     | 64.7%     | 67.2%     | 73.7%     | 63.1%     | 67.1%     | 66.5%     |           |
|                               |                          |                     | _         |           |           |           |           |           |           |           |           |
| Students in Cohort            |                          |                     | Term      |           |           |           |           |           |           |           |           |
| Program                       | Category                 | Result              | Fall 2014 | Fall 2015 | Fall 2016 | Fall 2017 | Fall 2018 | Fall 2019 | Fall 2020 | Fall 2021 | Total     |
| Justice Administration        | Traditional              | # Students Leaving  | 5         | 2         | 2         | 3         |           | 1         | 8         | 4         | 25        |
|                               |                          | # Students Retained | 13        | 8         | 9         | 4         | 10        | 12        | 13        | 7         | 76        |
|                               | <b>Traditional Total</b> |                     | 18        | 10        | 11        | 7         | 10        | 13        | 21        | 11        | 101       |
|                               | Transfer                 | # Students Leaving  | 1         | 2         | 1         | 3         | 2         | 1         | 3         | 2         | 15        |
|                               |                          | # Students Retained | 5         | 3         | 2         | 4         | 8         | 3         | 1         | 2         | 28        |
|                               | Transfer Total           |                     | 6         | 5         | 3         | 7         | 10        | 4         | 4         | 4         | 43        |
| Justice Administration Total  |                          |                     | 24        | 15        | 14        | 14        | 20        | 17        | 25        | 15        | 144       |