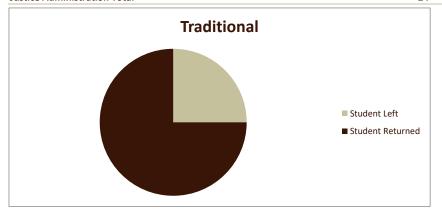

## **Retention of New Entering Student Cohorts**

Fall Entering Terms 2014-2021

| Retention Rates               |                          |                     | Term      |           |           |           |           |           |           |           |           |
|-------------------------------|--------------------------|---------------------|-----------|-----------|-----------|-----------|-----------|-----------|-----------|-----------|-----------|
|                               |                          |                     |           |           |           |           |           |           |           |           | 8-Yr.     |
|                               |                          |                     |           |           |           |           |           |           |           |           | Composite |
| Program                       | Category                 | Result              | Fall 2014 | Fall 2015 | Fall 2016 | Fall 2017 | Fall 2018 | Fall 2019 | Fall 2020 | Fall 2021 | Retention |
| Justice Administration        |                          |                     |           |           |           |           |           |           |           |           |           |
|                               | Traditional              |                     |           |           |           |           |           |           |           |           |           |
|                               |                          | % Students Leaving  | 27.8%     | 20.0%     | 18.2%     | 42.9%     | 0.0%      | 7.7%      | 38.1%     | 36.4%     | 24.8%     |
|                               |                          | % Students Retained | 72.2%     | 80.0%     | 81.8%     | 57.1%     | 100.0%    | 92.3%     | 61.9%     | 63.6%     | 75.2%     |
|                               | Transfer                 |                     |           |           |           |           |           |           |           |           |           |
|                               |                          | % Students Leaving  | 16.7%     | 40.0%     | 33.3%     | 42.9%     | 20.0%     | 25.0%     | 75.0%     | 50.0%     | 34.9%     |
|                               |                          | % Students Retained | 83.3%     | 60.0%     | 66.7%     | 57.1%     | 80.0%     | 75.0%     | 25.0%     | 50.0%     | 65.1%     |
|                               |                          |                     |           |           |           |           |           |           |           |           |           |
|                               |                          |                     | Fall 2014 | Fall 2015 | Fall 2016 | Fall 2017 | Fall 2018 | Fall 2019 | Fall 2020 | Fall 2021 | 8-Yr.     |
| SMSU Overall Traditional Rate |                          | 68.4%               | 68.3%     | 59.9%     | 64.7%     | 67.2%     | 73.7%     | 63.1%     | 67.1%     | 66.5%     |           |
|                               |                          |                     | _         |           |           |           |           |           |           |           |           |
| Students in Cohort            |                          |                     | Term      |           |           |           |           |           |           |           |           |
| Program                       | Category                 | Result              | Fall 2014 | Fall 2015 | Fall 2016 | Fall 2017 | Fall 2018 | Fall 2019 | Fall 2020 | Fall 2021 | Total     |
| Justice Administration        | Traditional              | # Students Leaving  | 5         | 2         | 2         | 3         |           | 1         | 8         | 4         | 25        |
|                               |                          | # Students Retained | 13        | 8         | 9         | 4         | 10        | 12        | 13        | 7         | 76        |
|                               | <b>Traditional Total</b> |                     | 18        | 10        | 11        | 7         | 10        | 13        | 21        | 11        | 101       |
|                               | Transfer                 | # Students Leaving  | 1         | 2         | 1         | 3         | 2         | 1         | 3         | 2         | 15        |
|                               |                          | # Students Retained | 5         | 3         | 2         | 4         | 8         | 3         | 1         | 2         | 28        |
|                               | Transfer Total           |                     | 6         | 5         | 3         | 7         | 10        | 4         | 4         | 4         | 43        |
| Justice Administration Total  |                          |                     | 24        | 15        | 14        | 14        | 20        | 17        | 25        | 15        | 144       |